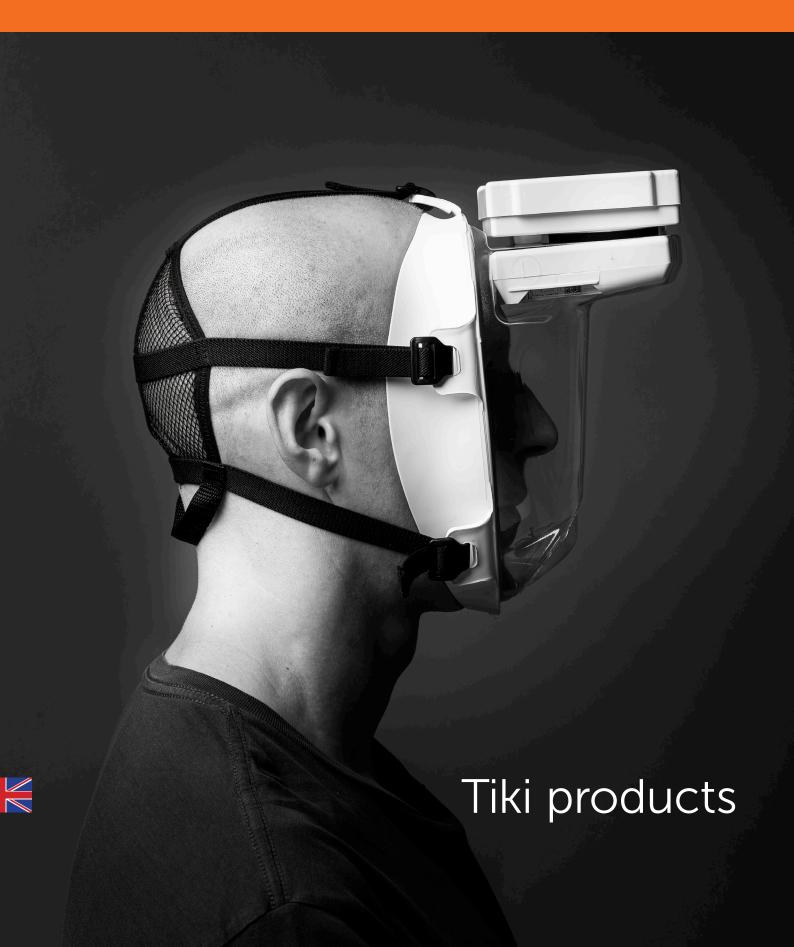

# **Protection and clean air**

The Tiki is an award winning protective respirator used for personal safety and productivity. It is one of the most technically advanced masks on the market for safety products and yet the easiest to operate.

The mask is fully automatic and adjusts the airflow to the user's demand thanks to the innovative pressure gauge. Tiki has built-in LEDs and is certified to the highest protection class for powered air purifying respirators (PAPR), EN 12942 TM3P.

#### **TikiBAG**

Protective soft bag for storing the mask and accessories.

1095-51 Tiki soft bag

Tiki is an innovative protective respirator for use in challenging environments that present the need to protect against airborne particles and bacteria. The blower unit in the mask automatically adjusts its filtered airflow to the user's demand. Manufactured in Sweden.

The Tiki is battery powered with an internal battery lasting for 1–2,5 hours depending on the load. There is a more powerful external battery as an accessory. The blowing unit is equipped with LED lights which facilitate

The particle filter protects against all types of particulate pollutants (P3). It's quick and easy to change both the filter and mask.

The filter is quadratic in shape to achieve a maximal filter surface and a long service life.