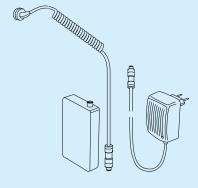

#### **TikiEXTERN**

Set with external battery, charger and cord. The external battery has a high capacity. It also has a belt clip for convenient attachment.

1007-51 External battery and charger