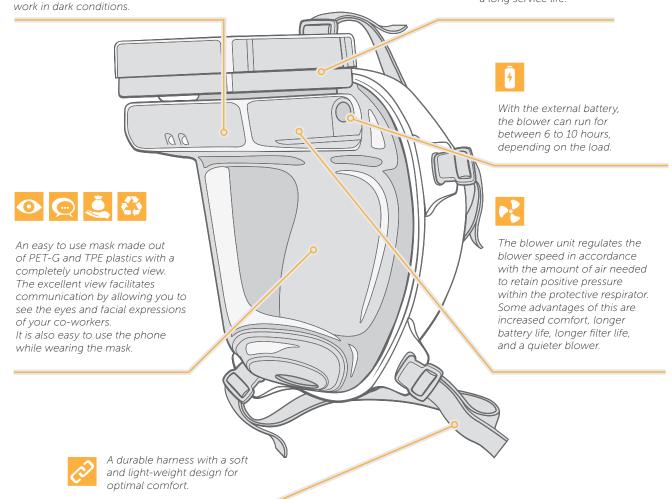

#### **TikiBAG**

Protective soft bag for storing the mask and accessories.

1095-51 Tiki soft bag

Tiki is an innovative protective respirator for use in challenging environments that present the need to protect against airborne particles and bacteria. The blower unit in the mask automatically adjusts its filtered airflow to the user's demand. Manufactured in Sweden.

The Tiki is battery powered with an internal battery lasting for 1–2,5 hours depending on the load. There is a more powerful external battery as an accessory. The blowing unit is equipped with LED lights which facilitate

The particle filter protects against all types of particulate pollutants (P3). It's quick and easy to change both the filter and mask.

The filter is quadratic in shape to achieve a maximal filter surface and a long service life.