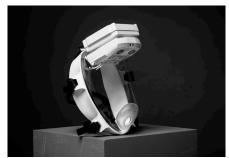

# **Protection and clean air**

The Tiki is an award winning protective respirator used for personal safety and productivity. It is one of the most technically advanced masks on the market for safety products and yet the easiest to operate.

The mask is fully automatic and adjusts the airflow to the user's demand thanks to the innovative pressure gauge. Tiki has built-in LEDs and is certified to the highest protection class for powered air purifying respirators (PAPR), EN 12942 TM3P.