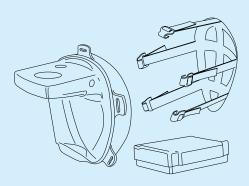

# **TikiSTART**

Contains everything you need to start using Tiki protection gear. Mask, harness, P3 filter, blower unit with internal battery, charger and a useful soft bag. Three different sizes of masks: S, M and L.

# **TikiPRO**

Best choice for a professional user working with the protective equipment on a daily basis. All the gear comes in a hard bag which also fits more masks. Contains a mask, harness, P3 filter, blower unit with internal battery, charger, and an external battery.

The particle filter protects against all types of particulate pollutants (P3). It's quick and easy to change both the filter and mask.

The filter is quadratic in shape to achieve a maximal filter surface and a long service life.